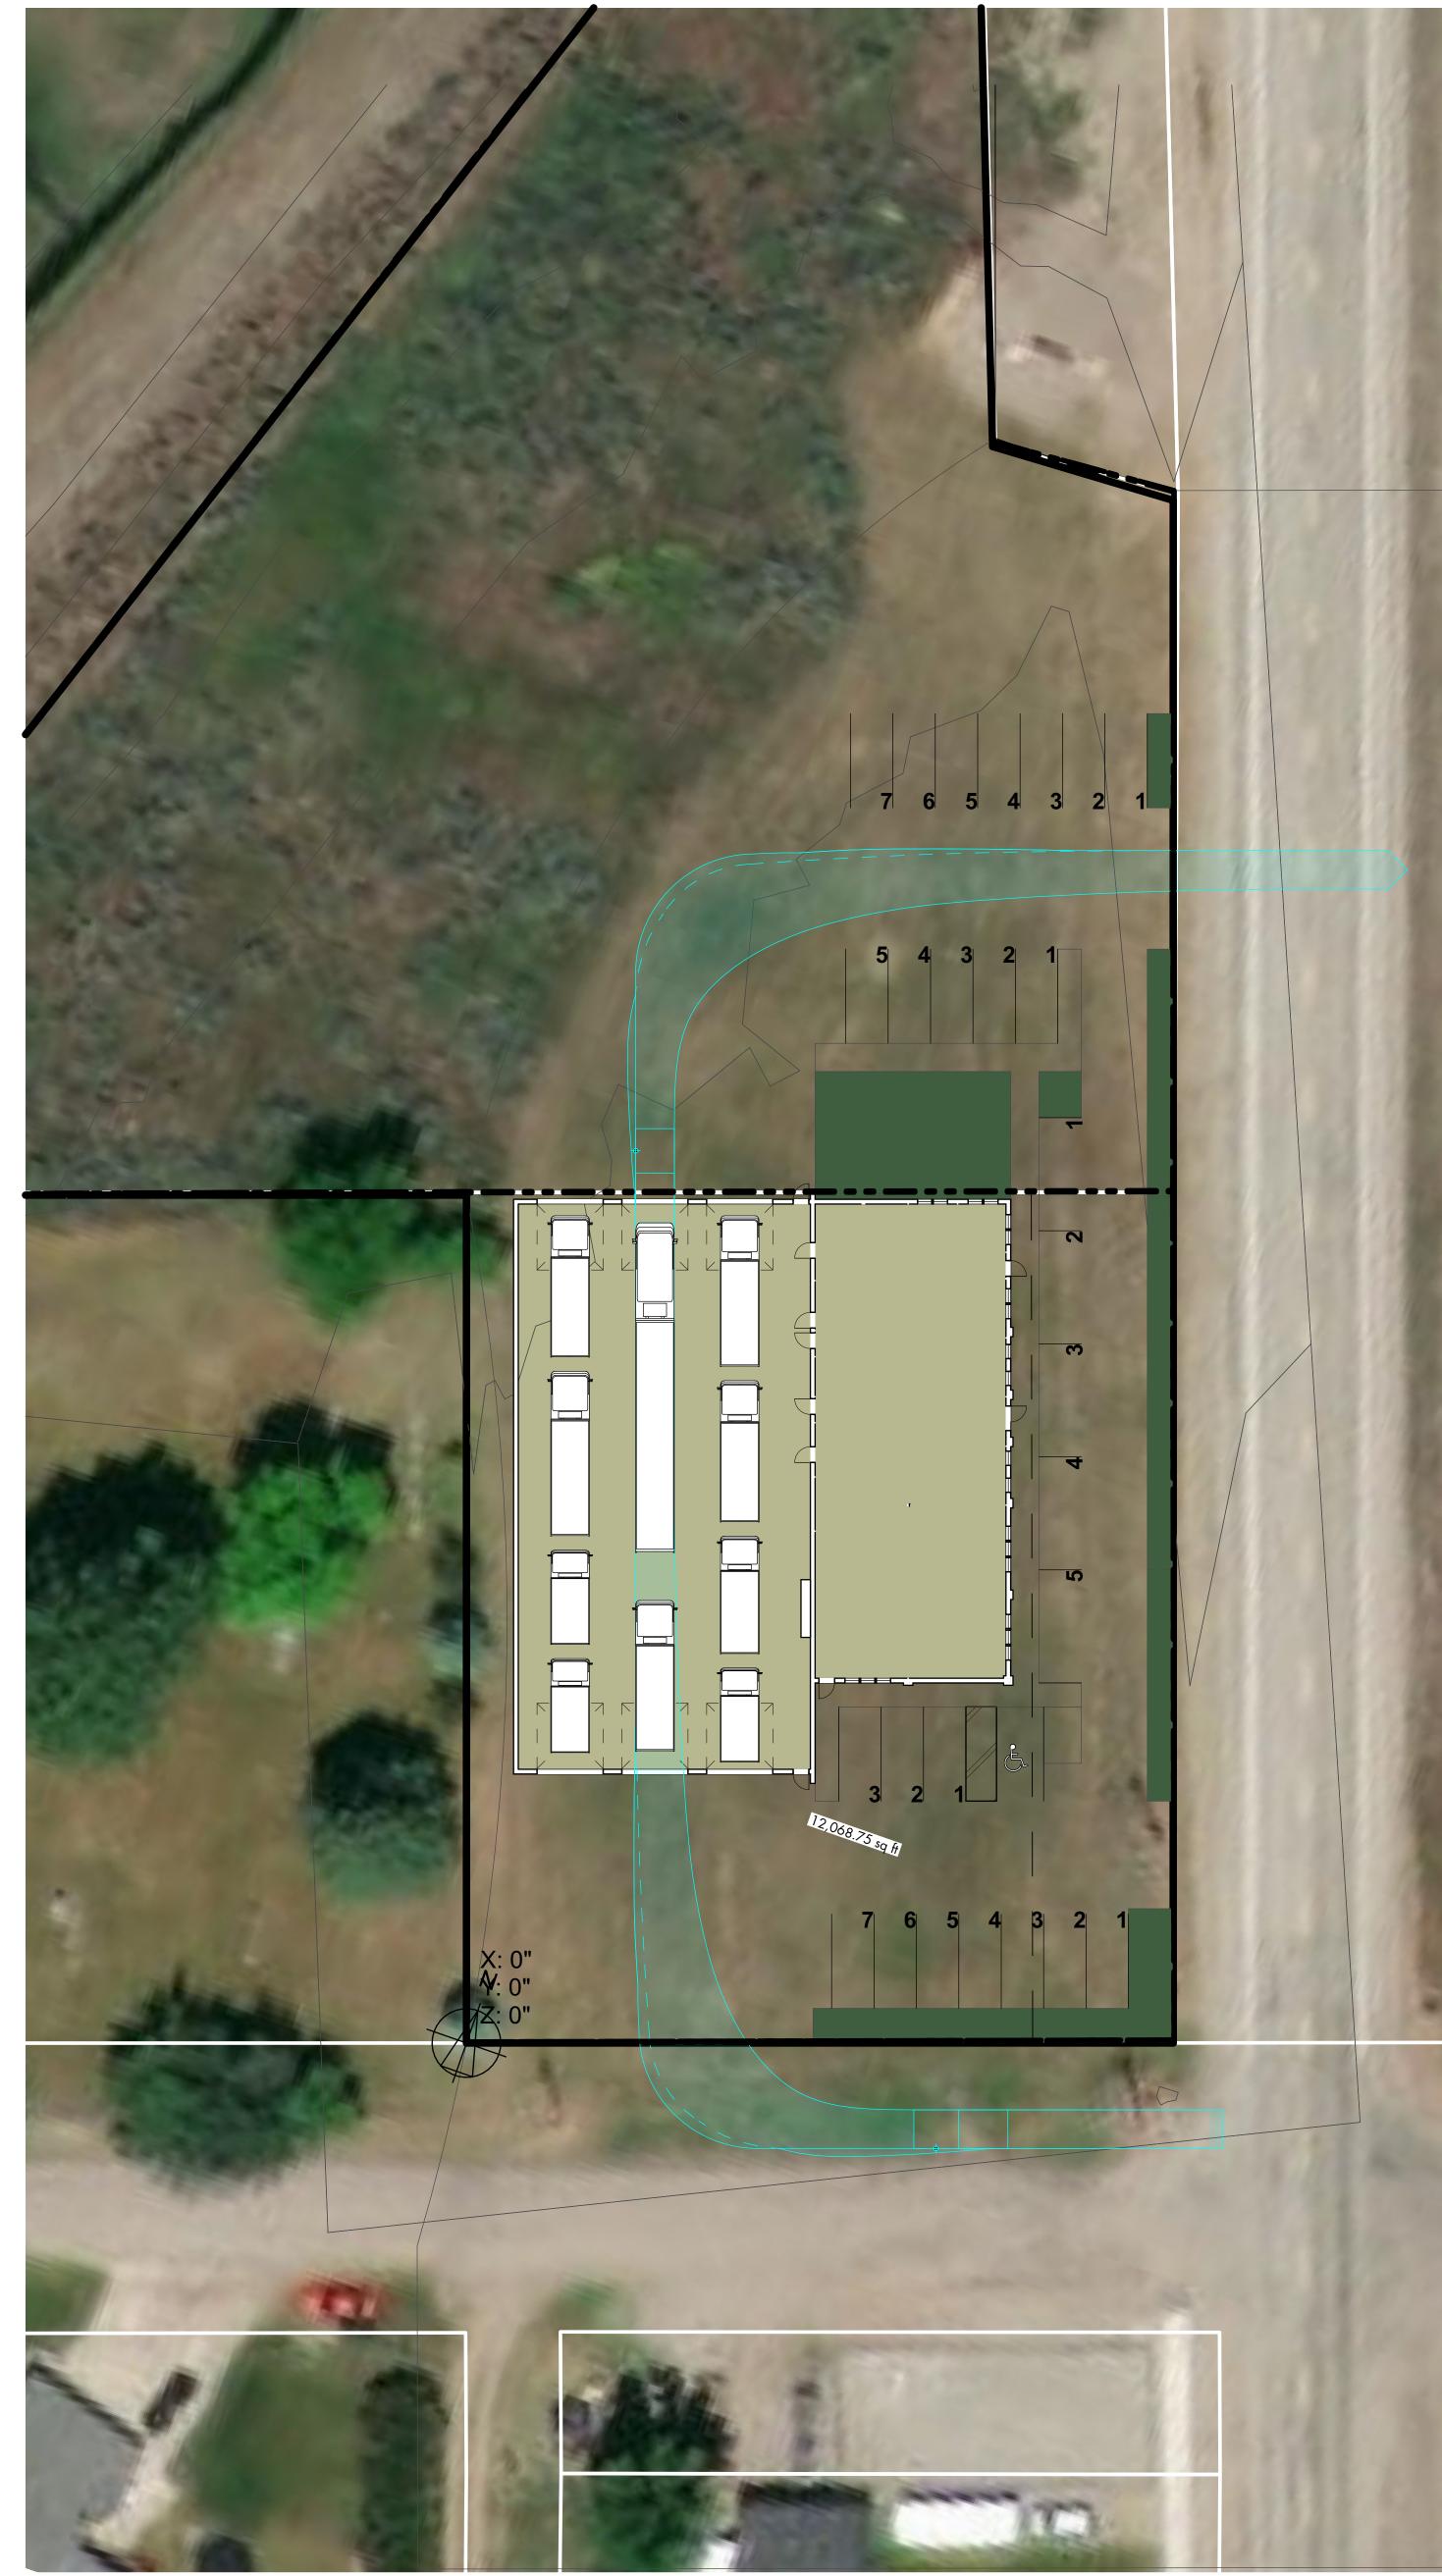

First Floor Plan

|                    | Home Story | ations Summary             |                         |  |
|--------------------|------------|----------------------------|-------------------------|--|
| Zone Category      | Number     | Zone Name                  | Calculated Area         |  |
| BLDG. SERVICES     |            |                            |                         |  |
|                    | 1          | ELEC                       | 40.00                   |  |
|                    | 1          | JAN.                       | 36.25<br>96.00<br>81.34 |  |
|                    | 1          | RR                         |                         |  |
|                    | 1          | STOR./ MECH.               |                         |  |
|                    | 2          | MECH                       | 67.79                   |  |
|                    |            |                            | 321.38 sq ft            |  |
| CITY OFFICES       |            |                            |                         |  |
|                    | 1          | AV                         | 20.00                   |  |
|                    | 1          | CIRC.                      | 217.17                  |  |
|                    | 1          | CITY RECORDS               | 220.00                  |  |
|                    | 1          | MAYOR'S OFFICE             | 120.00                  |  |
|                    | 1          | MULTIPURPOSE RM            | 728.29                  |  |
|                    | 1          | OFFICE                     | 120.00                  |  |
|                    |            |                            |                         |  |
|                    |            |                            | 1,425.46 sq ft          |  |
| FIRE DEPT OFFICES  |            |                            | 404 77                  |  |
|                    | 1          | CIRC.                      | 421.77                  |  |
|                    | 1          | OFFICE                     | 240.02                  |  |
|                    | 1          | STAIR                      | 83.75                   |  |
|                    | 1          | STORAGE, TABLES/<br>CHAIRS | 153.99                  |  |
|                    | 1          | TRAINING                   | 603.92                  |  |
|                    | 2          | CIRC.                      | 125.42                  |  |
|                    | 2          | LOUNGE/DAY RM              | 447.31                  |  |
|                    | 2          | SHOWER/RR                  | 180.00                  |  |
|                    |            |                            | 2,256.18 sq ft          |  |
| FIRE DEPT TRUCK BA | /S         |                            | ,                       |  |
|                    | 1          | LAUNDRY                    | 102.50                  |  |
|                    | 1          | SCBA/CLEAN RM              | 156.00                  |  |
|                    | 1          | STORAGE, EQUIPMENT         | 154.42                  |  |
|                    | 1          | STORAGE, GEAR              | 140.00                  |  |
|                    | 1          | VEHICLE PARKING            | 7,400.00                |  |
|                    | 1          | WASH OFF                   | 20.00                   |  |
|                    |            |                            | 7,972.92 sq ft          |  |
| FUTURE             |            | 1                          | 1,312.32 SY IL          |  |
| FUIUNE             | 1          |                            | 07 50                   |  |
|                    |            |                            | 87.50                   |  |
|                    | 1          | FUTURE OFFICE<br>EXPANSION | 200.00                  |  |
|                    | 2          | CIRC.                      | 167.42                  |  |
|                    | 2          | SLEEP                      | 305.67                  |  |
|                    |            |                            | 760.59 sq ft            |  |
|                    |            |                            | 12,736.53 sq ft         |  |