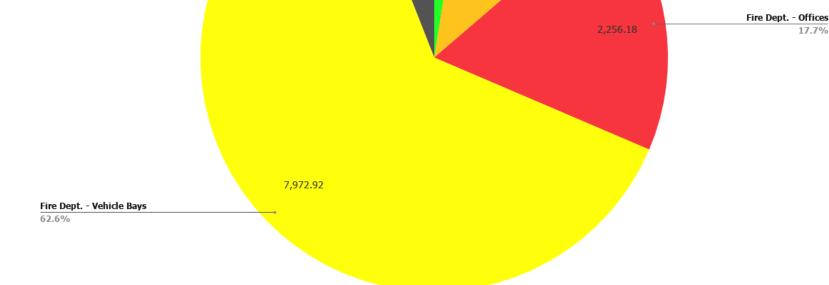

First Floor Plan

|                    | Home Story | ations Summary             |                         |  |
|--------------------|------------|----------------------------|-------------------------|--|
| Zone Category      | Number     | Zone Name                  | Calculated Area         |  |
| BLDG. SERVICES     |            |                            |                         |  |
|                    | 1          | ELEC                       | 40.00                   |  |
|                    | 1          | JAN.                       | 36.25<br>96.00<br>81.34 |  |
|                    | 1          | RR                         |                         |  |
|                    | 1          | STOR./ MECH.               |                         |  |
|                    | 2          | MECH                       | 67.79                   |  |
|                    |            |                            | 321.38 sq ft            |  |
| CITY OFFICES       |            |                            |                         |  |
|                    | 1          | AV                         | 20.00                   |  |
|                    | 1          | CIRC.                      | 217.17                  |  |
|                    | 1          | CITY RECORDS               | 220.00                  |  |
|                    | 1          | MAYOR'S OFFICE             | 120.00                  |  |
|                    | 1          | MULTIPURPOSE RM            | 728.29                  |  |
|                    | 1          | OFFICE                     | 120.00                  |  |
|                    |            |                            |                         |  |
|                    |            |                            | 1,425.46 sq ft          |  |
| FIRE DEPT OFFICES  |            |                            | 404 77                  |  |
|                    | 1          | CIRC.                      | 421.77                  |  |
|                    | 1          | OFFICE                     | 240.02                  |  |
|                    | 1          | STAIR                      | 83.75                   |  |
|                    | 1          | STORAGE, TABLES/<br>CHAIRS | 153.99                  |  |
|                    | 1          | TRAINING                   | 603.92                  |  |
|                    | 2          | CIRC.                      | 125.42                  |  |
|                    | 2          | LOUNGE/DAY RM              | 447.31                  |  |
|                    | 2          | SHOWER/RR                  | 180.00                  |  |
|                    |            |                            | 2,256.18 sq ft          |  |
| FIRE DEPT TRUCK BA | /S         |                            | ,                       |  |
|                    | 1          | LAUNDRY                    | 102.50                  |  |
|                    | 1          | SCBA/CLEAN RM              | 156.00                  |  |
|                    | 1          | STORAGE, EQUIPMENT         | 154.42                  |  |
|                    | 1          | STORAGE, GEAR              | 140.00                  |  |
|                    | 1          | VEHICLE PARKING            | 7,400.00                |  |
|                    | 1          | WASH OFF                   | 20.00                   |  |
|                    |            |                            | 7,972.92 sq ft          |  |
| FUTURE             |            | 1                          | 1,312.32 SY IL          |  |
| FUIUNE             | 1          |                            | 07 50                   |  |
|                    |            |                            | 87.50                   |  |
|                    | 1          | FUTURE OFFICE<br>EXPANSION | 200.00                  |  |
|                    | 2          | CIRC.                      | 167.42                  |  |
|                    | 2          | SLEEP                      | 305.67                  |  |
|                    |            |                            | 760.59 sq ft            |  |
|                    |            |                            | 12,736.53 sq ft         |  |