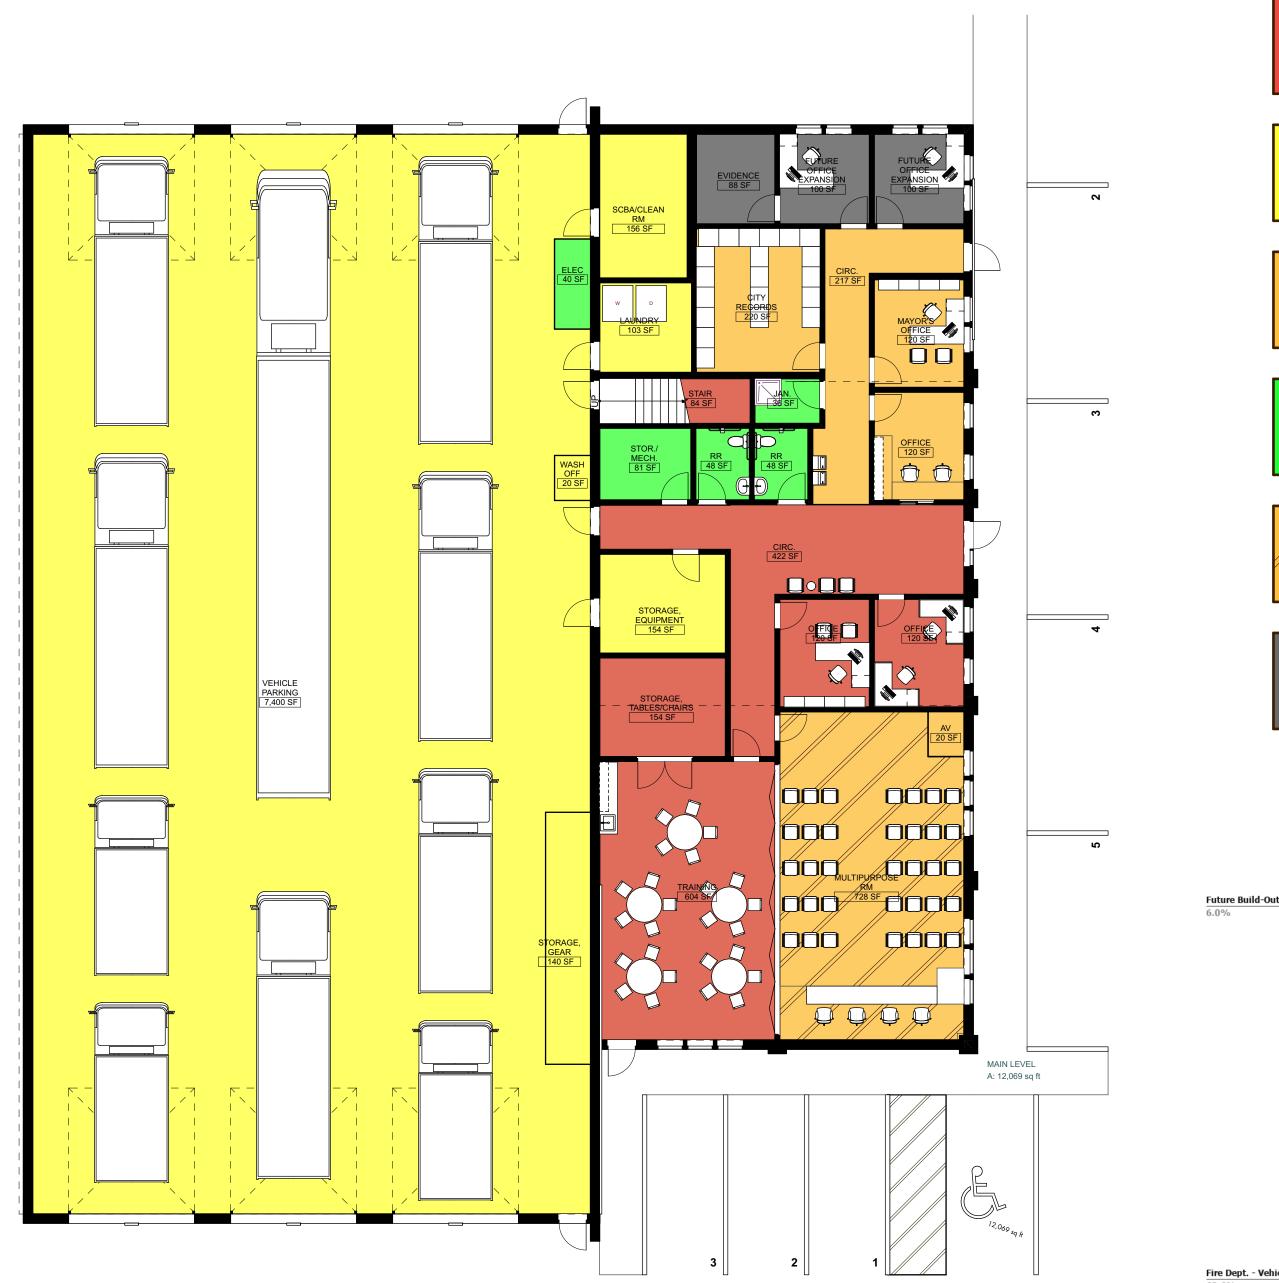

First Floor Plan

|                    | Home Story | ations Summary             |                         |  |
|--------------------|------------|----------------------------|-------------------------|--|
| Zone Category      | Number     | Zone Name                  | Calculated Area         |  |
| BLDG. SERVICES     |            |                            |                         |  |
|                    | 1          | ELEC                       | 40.00                   |  |
|                    | 1          | JAN.                       | 36.25<br>96.00<br>81.34 |  |
|                    | 1          | RR                         |                         |  |
|                    | 1          | STOR./ MECH.               |                         |  |
|                    | 2          | MECH                       | 67.79                   |  |
|                    |            |                            | 321.38 sq ft            |  |
| CITY OFFICES       |            |                            |                         |  |
|                    | 1          | AV                         | 20.00                   |  |
|                    | 1          | CIRC.                      | 217.17                  |  |
|                    | 1          | CITY RECORDS               | 220.00                  |  |
|                    | 1          | MAYOR'S OFFICE             | 120.00                  |  |
|                    | 1          | MULTIPURPOSE RM            | 728.29                  |  |
|                    | 1          | OFFICE                     | 120.00                  |  |
|                    |            |                            |                         |  |
|                    |            |                            | 1,425.46 sq ft          |  |
| FIRE DEPT OFFICES  |            |                            | 404 77                  |  |
|                    | 1          | CIRC.                      | 421.77                  |  |
|                    | 1          | OFFICE                     | 240.02                  |  |
|                    | 1          | STAIR                      | 83.75                   |  |
|                    | 1          | STORAGE, TABLES/<br>CHAIRS | 153.99                  |  |
|                    | 1          | TRAINING                   | 603.92                  |  |
|                    | 2          | CIRC.                      | 125.42                  |  |
|                    | 2          | LOUNGE/DAY RM              | 447.31                  |  |
|                    | 2          | SHOWER/RR                  | 180.00                  |  |
|                    |            |                            | 2,256.18 sq ft          |  |
| FIRE DEPT TRUCK BA | /S         |                            | ,                       |  |
|                    | 1          | LAUNDRY                    | 102.50                  |  |
|                    | 1          | SCBA/CLEAN RM              | 156.00                  |  |
|                    | 1          | STORAGE, EQUIPMENT         | 154.42                  |  |
|                    | 1          | STORAGE, GEAR              | 140.00                  |  |
|                    | 1          | VEHICLE PARKING            | 7,400.00                |  |
|                    | 1          | WASH OFF                   | 20.00                   |  |
|                    |            |                            | 7,972.92 sq ft          |  |
| FUTURE             |            | 1                          | 1,312.32 SY IL          |  |
| FUIUNE             | 1          |                            | 07 50                   |  |
|                    |            |                            | 87.50                   |  |
|                    | 1          | FUTURE OFFICE<br>EXPANSION | 200.00                  |  |
|                    | 2          | CIRC.                      | 167.42                  |  |
|                    | 2          | SLEEP                      | 305.67                  |  |
|                    |            |                            | 760.59 sq ft            |  |
|                    |            |                            | 12,736.53 sq ft         |  |

## McCammon Fire Station SCHEMATIC PLANS & USES

4/30/21

THESE PLANS, DRAWINGS, AND DESIGNS ARE THE EXCLUSIVE PROPERTY OF RESIN ARCHITECTURE, LLC AND SHALL NOT BE REPRODUCED IN ANY FORM WITHOUT WRITTEN CONSENT. ALL RIGHTS RESERVED © 2021 RESIN ARCHITECTURE, LLC.