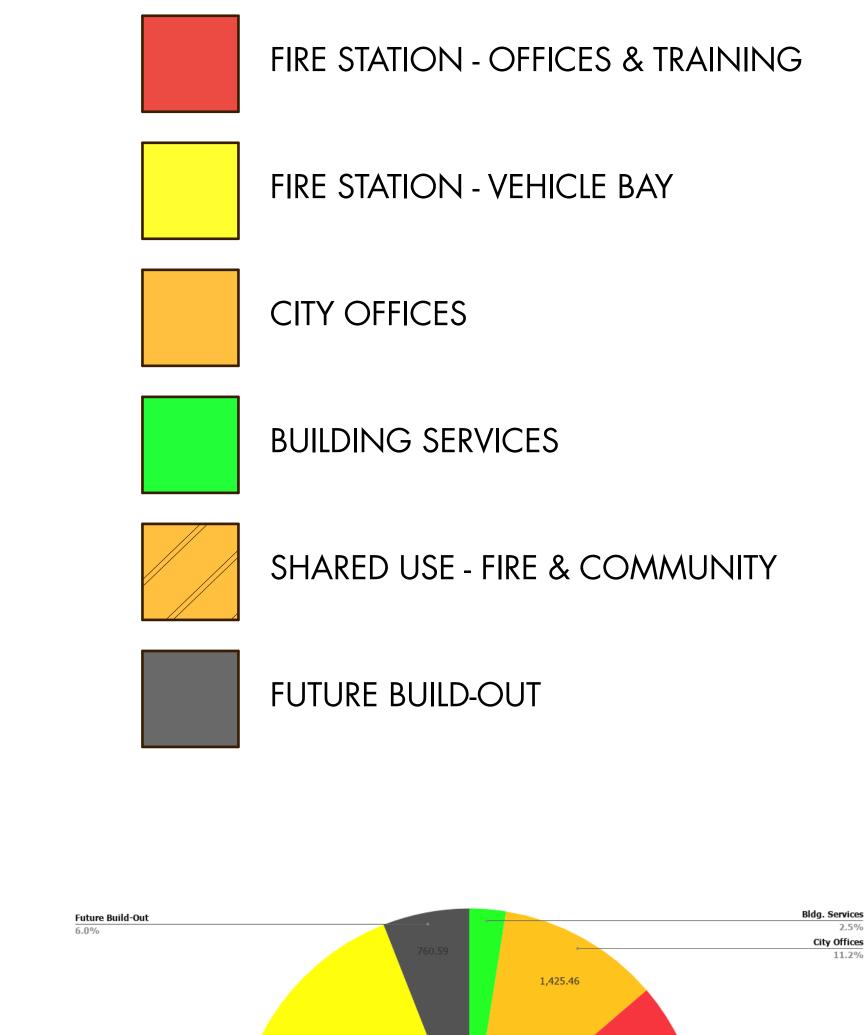

First Floor Plan

|                    | Home Story | ations Summary             |                         |  |
|--------------------|------------|----------------------------|-------------------------|--|
| Zone Category      | Number     | Zone Name                  | Calculated Area         |  |
| BLDG. SERVICES     |            |                            |                         |  |
|                    | 1          | ELEC                       | 40.00                   |  |
|                    | 1          | JAN.                       | 36.25<br>96.00<br>81.34 |  |
|                    | 1          | RR                         |                         |  |
|                    | 1          | STOR./ MECH.               |                         |  |
|                    | 2          | MECH                       | 67.79                   |  |
|                    |            |                            | 321.38 sq ft            |  |
| CITY OFFICES       |            |                            |                         |  |
|                    | 1          | AV                         | 20.00                   |  |
|                    | 1          | CIRC.                      | 217.17                  |  |
|                    | 1          | CITY RECORDS               | 220.00                  |  |
|                    | 1          | MAYOR'S OFFICE             | 120.00                  |  |
|                    | 1          | MULTIPURPOSE RM            | 728.29                  |  |
|                    | 1          | OFFICE                     | 120.00                  |  |
|                    |            |                            |                         |  |
|                    |            |                            | 1,425.46 sq ft          |  |
| FIRE DEPT OFFICES  |            |                            | 404 77                  |  |
|                    | 1          | CIRC.                      | 421.77                  |  |
|                    | 1          | OFFICE                     | 240.02                  |  |
|                    | 1          | STAIR                      | 83.75                   |  |
|                    | 1          | STORAGE, TABLES/<br>CHAIRS | 153.99                  |  |
|                    | 1          | TRAINING                   | 603.92                  |  |
|                    | 2          | CIRC.                      | 125.42                  |  |
|                    | 2          | LOUNGE/DAY RM              | 447.31                  |  |
|                    | 2          | SHOWER/RR                  | 180.00                  |  |
|                    |            |                            | 2,256.18 sq ft          |  |
| FIRE DEPT TRUCK BA | /S         |                            | ,                       |  |
|                    | 1          | LAUNDRY                    | 102.50                  |  |
|                    | 1          | SCBA/CLEAN RM              | 156.00                  |  |
|                    | 1          | STORAGE, EQUIPMENT         | 154.42                  |  |
|                    | 1          | STORAGE, GEAR              | 140.00                  |  |
|                    | 1          | VEHICLE PARKING            | 7,400.00                |  |
|                    | 1          | WASH OFF                   | 20.00                   |  |
|                    |            |                            | 7,972.92 sq ft          |  |
| FUTURE             |            | 1                          | 1,312.32 SY IL          |  |
| FUIUNE             | 1          |                            | 07 50                   |  |
|                    |            |                            | 87.50                   |  |
|                    | 1          | FUTURE OFFICE<br>EXPANSION | 200.00                  |  |
|                    | 2          | CIRC.                      | 167.42                  |  |
|                    | 2          | SLEEP                      | 305.67                  |  |
|                    |            |                            | 760.59 sq ft            |  |
|                    |            |                            | 12,736.53 sq ft         |  |

## McCammon Fire Station SCHEMATIC PLANS & USES

4/30/21

THESE PLANS, DRAWINGS, AND DESIGNS ARE THE EXCLUSIVE PROPERTY OF RESIN ARCHITECTURE, LLC AND SHALL NOT BE REPRODUCED IN ANY FORM WITHOUT WRITTEN CONSENT. ALL RIGHTS RESERVED © 2021 RESIN ARCHITECTURE, LLC.